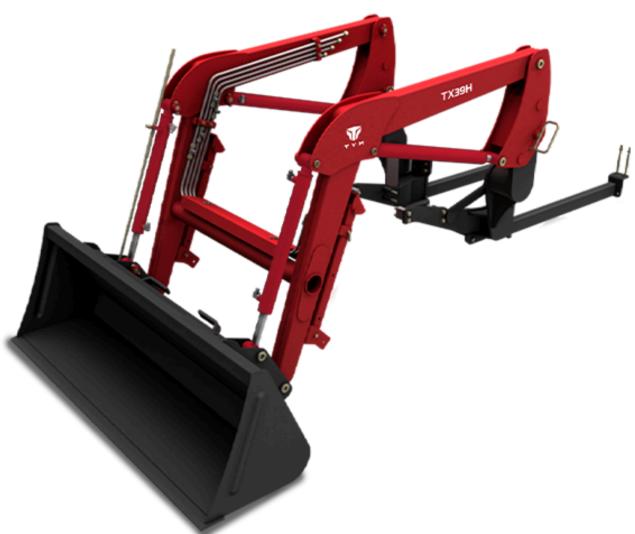

## **TX39H** Front-End Loader

The TX39H front-end loader takes advantage of the power and durability of compatible TYM compact tractors. Ideal for tasks that require more strength, these front-end loaders can help you get your tasks done more efficiently.

FIND A DEALER

Built for durable performance and excellent dig capabilities, the TX39H front-end loader is designed to help you accomplish more without compromising stability and safety. With a self-levelling feature in place and impressive boom raising and lowering times, you can focus on the task on hand and get more things done quickly. Engineered to deliver impressive dig depth and maximum rollback angles, the TX39H front-end loader is ideal for more heavy duty applications.