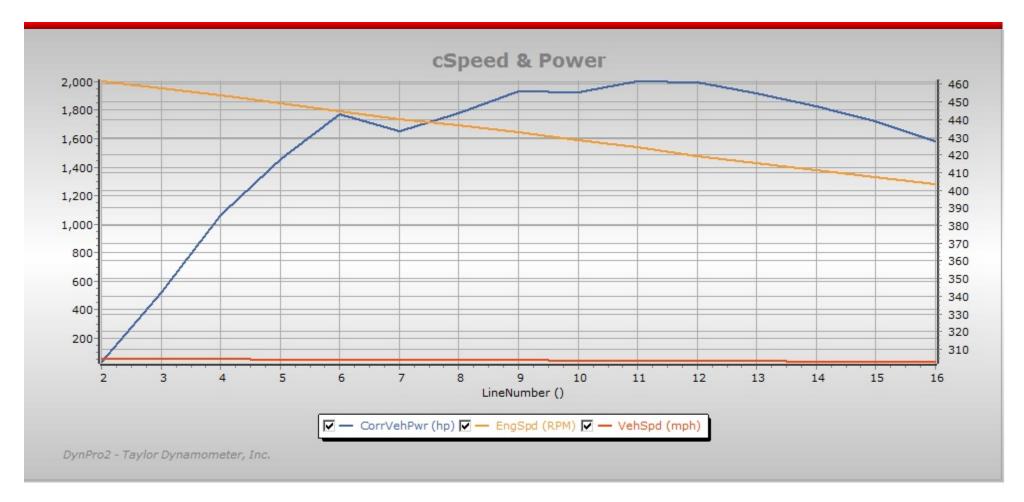

#### Other Comments

ENGINE RATED 600 HP
UNIT PULLED 462 HP AT TIRES
MAX BOOST SEEN 30 PSI
MAX COOLANT TEMP SEEN 220 FAHRENEHEIT
MAX EXHAUST TEMP SEEN (THROUGH DL8 DOC INLET TEMP) 845
FAHRENHEIT
MAX BLOW BY 3.1 inH20 (MAX ALLOWABLE 5 inH20)

# **Western Star Trucks North**

26124 TWP RD. 531A Acheson AB, T7X 5A1 780-453-3452

| LineNumber      | Corr\/ohBwr | Engend          | VohSnd          | PlowP            | oOilP (noi) | olplotMfldD | oCoolontT (°       |
|-----------------|-------------|-----------------|-----------------|------------------|-------------|-------------|--------------------|
| LineNumber ()   | (hp)        | EngSpd<br>(RPM) | VehSpd<br>(mph) | BlowP<br>(inH2O) | eOilP (psi) | (psi)       | eCoolantT (°<br>F) |
| Starting Step T | est         |                 |                 |                  |             |             |                    |
| 2               | 303         | 2006            | 60              | 2.5              | 66.1        | 20.6        | 196                |
| 3               | 343         | 1958            | 59              | 2.4              | 64.4        | 21.5        | 199                |
| 4               | 386         | 1909            | 57              | 2.5              | 62.7        | 22.6        | 201                |
| 5               | 418         | 1851            | 55              | 2.4              | 62.1        | 23.5        | 203                |
| 6               | 443         | 1797            | 53              | 2.8              | 60.3        | 24.7        | 203                |
| 7               | 434         | 1742            | 52              | 2.5              | 58.0        | 25.2        | 205                |
| 8               | 444         | 1695            | 50              | 2.6              | 55.7        | 25.8        | 205                |
| 9               | 456         | 1646            | 49              | 2.7              | 53.4        | 26.7        | 207                |
| 10              | 456         | 1591            | 47              | 2.8              | 51.1        | 27.3        | 208                |
| 11              | 462         | 1546            | 46              | 3.1              | 48.7        | 28.1        | 210                |
| 12              | 461         | 1482            | 44              | 3.1              | 45.8        | 28.7        | 210                |
| 13              | 455         | 1434            | 42              | 4.0              | 44.1        | 29.0        | 212                |
| 14              | 448         | 1382            | 41              | 2.8              | 41.2        | 29.3        | 214                |
| 15              | 439         | 1334            | 40              | 2.6              | 39.5        | 29.3        | 214                |
| 16              | 428         | 1285            | 38              | 2.5              | 37.1        | 29.0        | 216                |